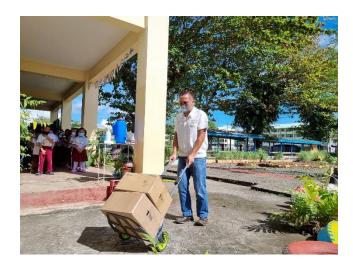

### BRIGADA ESKWELA

### DONATION OF ROOFING PAINTS AND PPEs for GREDU ELEMENTARY SCHOOL, PANABO, DAVAO NORTE

AUGUST 12, 2022