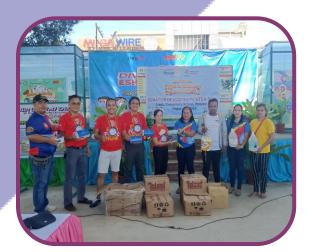

### BRIGADA ESKWELA

### DONATION OF ROOFING PAINTS AND PPEs for GREDU ELEMENTARY SCHOOL, PANABO, DAVAO NORTE

AUGUST 12, 2022