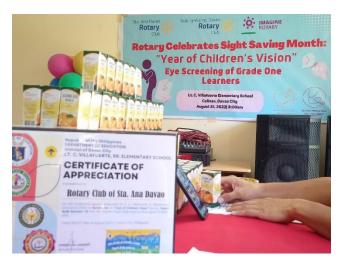

## EYE SCREENING FOR GRADE ONE LEARNERS

## LT. C VILLAFUERTE ELEMENTARY SCHOOL CALINAN, DAVAO CITY

AUGUST 31, 2022