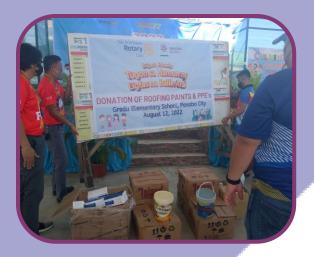

### DONATION OF ROOFING PAINTS AND PPEs for GREDU ELEMENTARY SCHOOL, PANABO, DAVAO NORTE

AUGUST 12, 2022